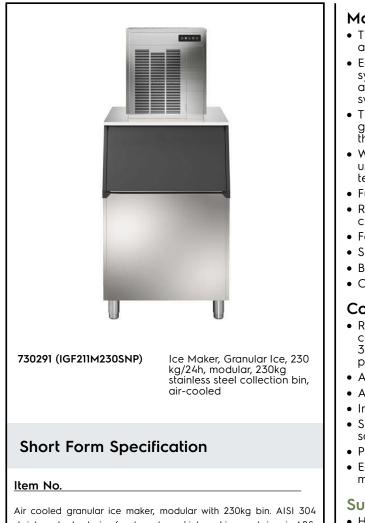

Ice Makers Granular Ice, 230kg/24h, 230kg bin, air-cooled

Air cooled granular ice maker, modular with 250kg bin. AISI 504 stainless steel exterior, food grade and internal ice container in ABS, AISI 316 evaporator ensure safe contact with ice. Fully automatic in operation and easy cleanability thanks to the automatic cleaning system. The ice making method guarantees continuous and reliable production. Electronic board controls the set parameters. Bin with internal corner for easy cleaning and it is fully insulated. Supplied with flexible water supply, drain hosed and scoop. Hydrocarbon refrigerant gas R290 for the lowest environmental impact.

## Ice Makers Granular Ice, 230kg/24h, 230kg bin, air-cooled

| Electric                                                                                                             |                                                    |  |
|----------------------------------------------------------------------------------------------------------------------|----------------------------------------------------|--|
| Supply voltage:<br>Electrical power, max:                                                                            | 220-240 V/1N ph/50 Hz<br>0.74 kW                   |  |
| Capacity:                                                                                                            |                                                    |  |
| Bin capacity:                                                                                                        | 230 kg                                             |  |
| Key Information:                                                                                                     |                                                    |  |
| External dimensions, Width:<br>External dimensions, Depth:<br>External dimensions, Height:<br>Net weight:<br>Output: | 762 mm<br>819 mm<br>1751 mm<br>52 kg<br>230 kg/day |  |
| Sustainability                                                                                                       |                                                    |  |
| Refrigerant type:<br>Refrigerant weight:<br>Water consumption:                                                       | R290<br>100 g<br>9.5 lt/hr                         |  |