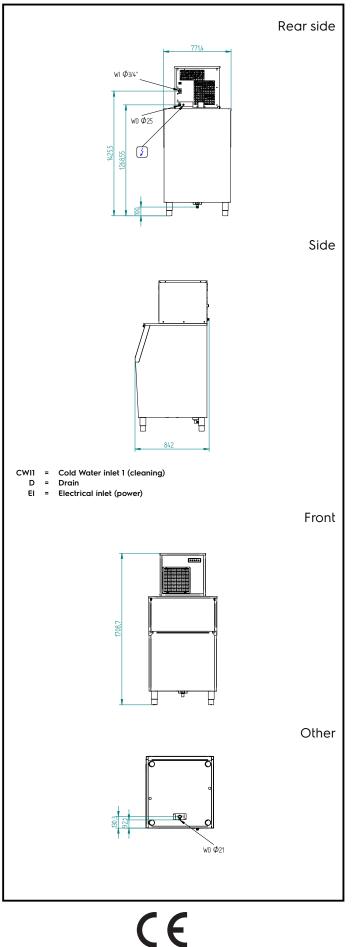

## Ice Makers Granular Ice, 230kg/24h, 230kg bin, air-cooled

| Electric                                                                                                             |                                                    |  |
|----------------------------------------------------------------------------------------------------------------------|----------------------------------------------------|--|
| Supply voltage:<br>Electrical power, max:                                                                            | 220-240 V/1N ph/50 Hz<br>0.74 kW                   |  |
| Capacity:                                                                                                            |                                                    |  |
| Bin capacity:                                                                                                        | 230 kg                                             |  |
| Key Information:                                                                                                     |                                                    |  |
| External dimensions, Width:<br>External dimensions, Depth:<br>External dimensions, Height:<br>Net weight:<br>Output: | 762 mm<br>819 mm<br>1751 mm<br>52 kg<br>230 kg/day |  |
| Sustainability                                                                                                       |                                                    |  |
| Refrigerant type:<br>Refrigerant weight:<br>Water consumption:                                                       | R290<br>100 g<br>9.5 lt/hr                         |  |